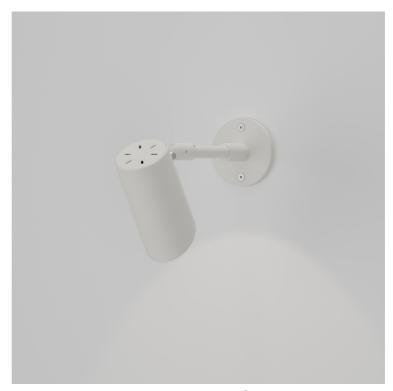

## ZTA.50.G-Stick STD-000314-0002

Modular high-performance, surface mounted spotlight system, for interior architectural applications such as Museums, Galleries, Retail and Workplace environments. Engineered for exceptional durability, maintainability, remanufacturability, and recyclability, this spotlight sets a new standard for sustainable design.

#### **Product Description**

ZTA.50.G-Stick is constructed from extruded and precision-machined recycled aluminium, the spotlight features an anodised and powder-coated finish for enhanced durability and aesthetics. Dedicated Wall Wash optic for illuminating graphic displays.

#### **Key Features**

- · Sustainable construction: made from recycled aluminium with a long-lasting anodised and powdercoated finish. Specialist finishes available on request.
- · Stem can be specified to length.
- Versatile adjustment: 363° pan rotation and 130° tilt with a lockable spot.
- High-performance lighting: up to 98 CRI LEDs.
- Customisable accessories: can house up to one lens accessory and various attachments.