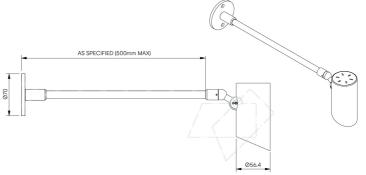

#### **Key Features**

- · Sustainable construction: made from recycled aluminium with a long-lasting anodised and powdercoated finish. Specialist finishes available on request.
- · Stem can be specified to length.
- Versatile adjustment: 363° pan rotation and 130° tilt with a lockable spot.
- High-performance lighting: up to 98 CRI LEDs.
- Customisable accessories: can house up to one lens accessory and various attachments.

# ZTA.50.G-Stick STD-000314-0002

| Configured Product                           |
|----------------------------------------------|
| Light source                                 |
| 14.5mm LES                                   |
| ССТ                                          |
| 3000K                                        |
| CRI                                          |
| 95                                           |
| Supply                                       |
| Constant Current                             |
| Length                                       |
| Please specify custom length up to 500mm max |
| Custom Length                                |
| Finish                                       |
| Standard Painted                             |
| Dimming                                      |
| Driver specific                              |
| Secondary Lensing Accessories                |
| Without accessories                          |
|                                              |