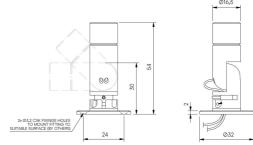

## **Configured Product**

CCT

2700K

Very Narrow beam requires a larger bezel and is not interchangeable with other lenses in the range.

Very Narrow 12.7°

Finish

Beam

Please contact us for custom finishing requirements

Anodised Black

Cable route

TBC