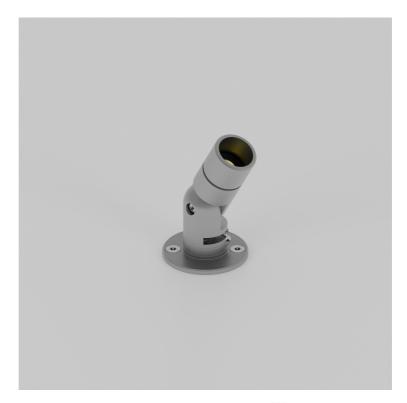

# Surf Type S STD-000001-0086

Miniature lighting fixture for Museum, Gallery and Retail displays.

#### **Product Description**

The Surf Type S is a compact adjustable and highly efficient miniature fixture designed to provide precise illumination for Museum, Gallery and Retail applications.

Constructed from precisionmachined recycled aluminium, the system features an anodised finish for enhanced durability and aesthetics.

#### **Key Features**

- Sustainable construction: made from recycled aluminium with a long-lasting anodised finish.
  Specialist finishes available on request.
- Fixed interchangeable optics available ranging from Very narrow to Wide Flood to elliptical beam options.
- · Lockable tilt and pan mechanisms.
- Advanced dimming options: DALI, 0-10V, DMX and Wireless dimming, down to 0.1%.
- · High-performance lighting: up to 97 CRI LEDs