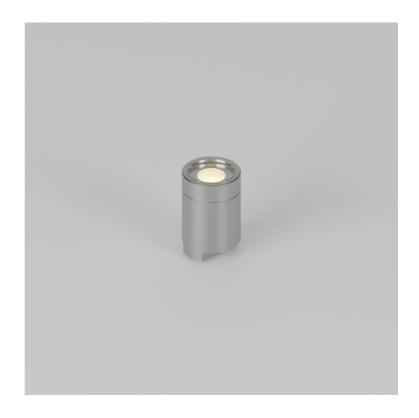

## Mini Module STD-000037-0010

Miniature recessed fixed focus module, for enhancing both interior and exterior architectural details. Capable of recessing into walls, ceilings and furniture.

### **Product Description**

The Mini Module is a miniature IP65 rated fixed module, suitable for recessing into walls, ceiling or furniture, it can also be integrated into various architectural and lighting details via an M3 Stud or magnet.

#### **Key Features**

- · Sustainable Construction: Made from recycled aluminium with a long-lasting anodised finish. Specialist finishes available on request. Includes toughened glass lens.
- · Interchangeable optics to allow Medium to Wide Flood to elliptical beam options.
- Advanced Dimming Options: DALI, 0-10V, and Wireless dimming, down to 0.1%.
- · High-Performance Lighting: Up to 97 CRI LEDs.