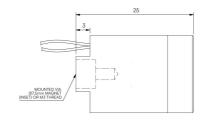

ecessed fixed focus module, for enhancing both interior and exterior architectural details. Capable of recessing into walls, ceilings and furniture.

### **Product Description**

The Mini Module is a miniature IP65 rated fixed module, suitable for recessing into walls, ceiling or furniture, it can also be integrated into various architectural and lighting details via an M3 Stud or magnet.

#### **Key Features**

- · Sustainable Construction: Made from recycled aluminium with a long-lasting anodised finish. Specialist finishes available on request. Includes toughened glass lens.
- · Interchangeable optics to allow Medium to Wide Flood to elliptical beam options.
- Advanced Dimming Options: DALI, 0-10V, and Wireless dimming, down to 0.1%.
- · High-Performance Lighting: Up to 97 CRI LEDs.







## STOANE LIGHTING

EQUIPMENT DESIGN + MANUFACTURE

# Mini Module STD-000037-0010

## **Configured Product**

CCT

2700K

Beam

Medium 28°

Finish

Please contact us for custom finishing requirements

**Anodised Clear** 

Mounting Method

Either magnet on base or M3 stud fixing from behind

Magnet