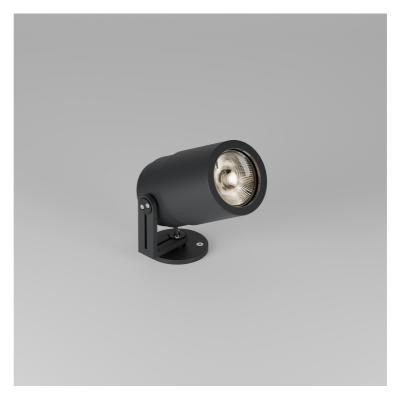

# Croc Type X STD-000025-0075

High-performance exterior spotlight system, for ceiling and wall mounting to illuminate exterior architectural details and landscape illumination.

#### **Product Description**

The Croc Type X is a high power IP66 exterior rated, adjustable and lockable spotlight.

Constructed from precision-machined recycled aluminium, the spotlight features an anodised and powder-coated finish for enhanced durability and aesthetics. Provided with interchangeable optics from Very Narrow to Wide Flood, additional lenses can be added for glare control or to create elliptical beam spreads.

#### **Key Features**

- · Sustainable construction: made from recycled aluminium with a weather resistant long-lasting anodised and powder-coated finish. Specialist finishes available on request.
- Fixed optics can be easily swapped from Very Narrow to Flood options, capable of holding up to two additional lens accessories.
- · Snoot and Cowl options available.
- Tree and Spike mounted options available.
- · Advanced dimming options: DALI, 0-10V, DMX and Wireless dimming, down to 0.1%.
- High-performance lighting: up to 98 CRI LEDs with interchangeable optical systems.