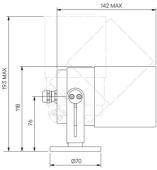

#### **Product Description**

The Croc Type X is a high power IP66 exterior rated, adjustable and lockable spotlight.

Constructed from precision-machined recycled aluminium, the spotlight features an anodised and powder-coated finish for enhanced durability and aesthetics. Provided with interchangeable optics from Very Narrow to Wide Flood, additional lenses can be added for glare control or to create elliptical beam spreads.

#### **Key Features**

- · Sustainable construction: made from recycled aluminium with a weather resistant long-lasting anodised and powder-coated finish. Specialist finishes available on request.
- Fixed optics can be easily swapped from Very Narrow to Flood options, capable of holding up to two additional lens accessories.
- · Snoot and Cowl options available.
- Tree and Spike mounted options available.
- · Advanced dimming options: DALI, 0-10V, DMX and Wireless dimming, down to 0.1%.
- High-performance lighting: up to 98 CRI LEDs with interchangeable optical systems.