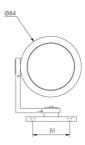

#### **Product Description**

The Croc Type X is a high power IP66 exterior rated, adjustable and lockable spotlight.

Constructed from precision-machined recycled aluminium, the spotlight features an anodised and powder-coated finish for enhanced durability and aesthetics. Provided with interchangeable optics from Very Narrow to Wide Flood, additional lenses can be added for glare control or to create elliptical beam spreads.

#### **Key Features**

- · Sustainable construction: made from recycled aluminium with a weather resistant long-lasting anodised and powder-coated finish. Specialist finishes available on request.
- Fixed optics can be easily swapped from Very Narrow to Flood options, capable of holding up to two additional lens accessories.
- · Snoot and Cowl options available.
- Tree and Spike mounted options available.
- · Advanced dimming options: DALI, 0-10V, DMX and Wireless dimming, down to 0.1%.
- High-performance lighting: up to 98 CRI LEDs with interchangeable optical systems.