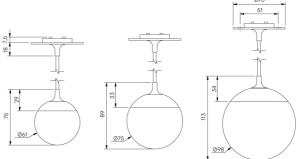

### **Product Description**

The Orb is a family of three sizes of decorative pendants, for either stand alone use or integration into a larger feature chandelier.

Available in three standard diameters, it can be provided with recycled clear, satin frosted or Opal diffuser options.

## **Configured Product**

| ССТ                                                 |
|-----------------------------------------------------|
| 2700K                                               |
| Finish                                              |
| Please contact us for custom finishing requirements |
| Anodised Clear                                      |
| Mounting Method                                     |
| Screw                                               |
| Diffuser                                            |
| Frosted                                             |
| Cable Length                                        |
| 2000mm                                              |
| Size                                                |
| ø61mm                                               |