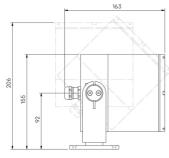

#### **Product Description**

The Toad Type X is a high power IP66 exterior rated, adjustable and lockable spotlight.

Constructed from precision-machined recycled aluminium, the spotlight features an anodised and powder-coated finish for enhanced durability and aesthetics.

Provided with interchangeable optics from Very Narrow to Wide Flood, additional lenses can be added for glare control or to create elliptical beam spreads.