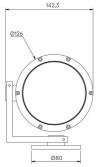

#### **Product Description**

The Toad Type X is a high power IP66 exterior rated, adjustable and lockable spotlight.

Constructed from precision-machined recycled aluminium, the spotlight features an anodised and powder-coated finish for enhanced durability and aesthetics.

Provided with interchangeable optics from Very Narrow to Wide Flood, additional lenses can be added for glare control or to create elliptical beam spreads.