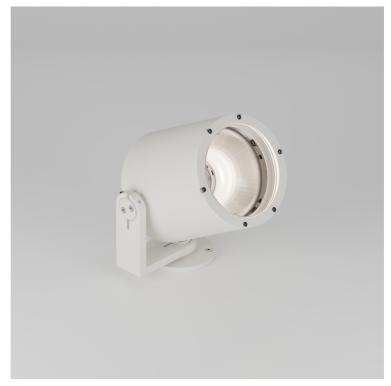

## Toad Type X STD-000024-0029

High-performance exterior spotlight system, for ceiling and wall mounting to illuminate exterior architectural details and landscape illumination.

#### **Product Description**

The Toad Type X is a high power IP66 exterior rated, adjustable and lockable spotlight.

Constructed from precision-machined recycled aluminium, the spotlight features an anodised and powder-coated finish for enhanced durability and aesthetics.

Provided with interchangeable optics from Very Narrow to Wide Flood, additional lenses can be added for glare control or to create elliptical beam spreads.