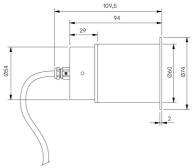

## Vole Type X STD-000034-0035

| STD-000034-0035                                     |
|-----------------------------------------------------|
| Configured Product                                  |
| Light source                                        |
| 9.8mm LES                                           |
| CCT                                                 |
| 2700K                                               |
| CRI                                                 |
| 90                                                  |
| Beam                                                |
| Narrow 19.2°                                        |
| Finish                                              |
| Please contact us for custom finishing requirements |
| Matt Black                                          |
| Mounting Method                                     |
| Shark fin allows mounting in ceiling.               |
| Shark Fin                                           |
| Secondary Lensing Accessories                       |
| With accessories                                    |
|                                                     |