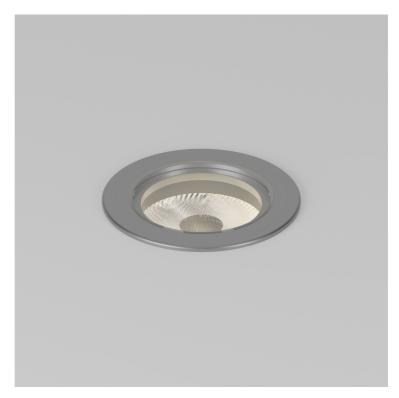

# Vole Type X STD-000034-0035

Exterior in-ground recessed fixed uplighter, for enhancing architectural details, gardens and pathways.

#### **Product Description**

The Vole Type X is an IP66 rated fixed exterior up light, designed to highlight textures, add depth to trees, sculptures, facades and other outdoor features. Perfect for both commercial and residential applications, ideal for bringing landscapes to life after dark. Machined from recycled aluminium with an anodised finish for enhanced durability and a toughened glass lens.

#### **Key Features**

- · Sustainable construction: made from recycled aluminium with a long-lasting anodised finish. Specialist finishes available on request.
- Interchangeable optics to allow Very Narrow to Wide Flood with the addition of secondary lenses to create elliptical beam options. Optional asymmetric anti-glare accessory available.
- Advanced dimming options: DALI, 0-10V, and Wireless dimming, down to 0.1%.
- · High-performance lighting: up to 98 CRI LEDs.
- First fix installation sleeve available for mounting.