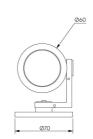

#### Product Description

The Frog Type X is an IP66 exterior rated, adjustable and lockable spotlight. Constructed from precision-machined recycled aluminium, the spotlight features an anodised and powder-coated finish for enhanced durability and aesthetics. Provided with interchangeable optics from Very Narrow to Wide Flood to elliptical beams.