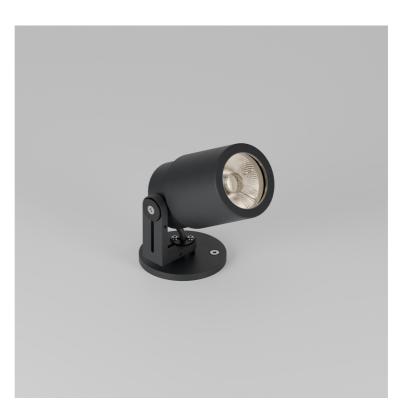

# Frog Type X STD-000026-0075

High-performance exterior spotlight system, for surface mounting to illuminate exterior architectural details and landscape illumination.

#### Product Description

The Frog Type X is an IP66 exterior rated, adjustable and lockable spotlight. Constructed from precision-machined recycled aluminium, the spotlight features an anodised and powder-coated finish for enhanced durability and aesthetics. Provided with interchangeable optics from Very Narrow to Wide Flood to elliptical beams.

#### **Key Features**

• Sustainable construction: made from recycled aluminium with a weather resistant long-lasting anodised and powder-coated finish. Specialist finishes available on request.

Fixed optics can be easily swapped from Very Narrow to
Flood to elliptical beam options
Snoot and Cowl options available.