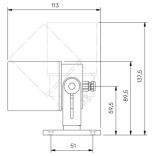

#### Product Description

The Frog Type X is an IP66 exterior rated, adjustable and lockable spotlight. Constructed from precision-machined recycled aluminium, the spotlight features an anodised and powder-coated finish for enhanced durability and aesthetics. Provided with interchangeable optics from Very Narrow to Wide Flood to elliptical beams.