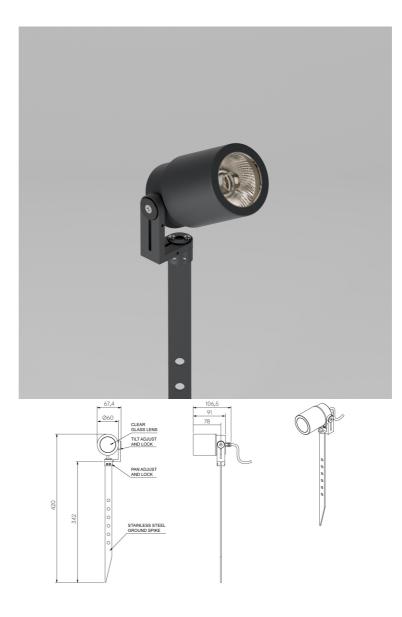

## Frog Type X Spike STD-000063-0032

High-Performance Exterior spotlight system, for soft landscaping to illuminate exterior architectural details and landscape illumination.

### Product Description

The Frog Type X Spike is an IP66 exterior rated, adjustable and lockable spotlight. Constructed from precision-machined recycled aluminium, the spotlight features an anodised and powder-coated finish for enhanced durability and aesthetics. Provided with interchangeable optics from Very Narrow to Wide Flood to elliptical beams.

#### **Key Features**

• Sustainable construction: made from recycled aluminium with a weather resistant long-lasting anodised and powder-coated finish. Specialist finishes available on request.

• Fixed optics can be easily swapped from Very Narrow to Flood to elliptical beam options

Snoot and Cowl options available.
Surface and Tree mounted options available.

• Advanced dimming options: DALI, 0-10V, DMX and Wireless dimming, down to 0.1%.

• High-performance lighting: up to 98 CRI LEDs with interchangeable optical systems.