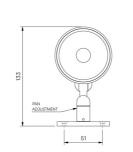

#### **Key Features**

• Sustainable Construction: Made from recycled aluminium with a long-lasting anodised and powdercoated finish. Specialist finishes available on request.

• Versatile Adjustment: 363° pan rotation and 130° tilt with a lockable spot.