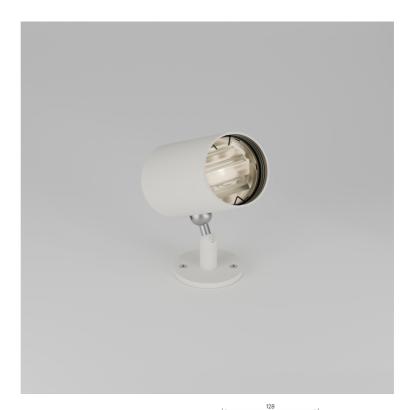

# ZTA.70.Surface.Wall Wash STD-000308-0012

Modular high-performance, surface mounted spotlight system, for interior architectural applications such as Museums, Galleries, Retail and Workplace environments. Engineered for exceptional durability, maintainability, remanufacturability, and recyclability, this spotlight sets a new standard for sustainable design.

#### Product Description

ZTA.70.Surface.Wall Wash is constructed from extruded and precision-machined recycled aluminium, the spotlight features an anodised and powder-coated finish for enhanced durability and aesthetics. The spotlight can accommodate up to two lens accessories and multiple attachments, making it highly customisable for various lighting needs.

#### **Key Features**

• Sustainable Construction: Made from recycled aluminium with a long-lasting anodised and powdercoated finish. Specialist finishes available on request.

• Versatile Adjustment: 363° pan rotation and 130° tilt with a lockable spot.

• High-Performance Lighting: Up to 98 CRI LEDs.

• Customisable Accessories: Can house up to two lens accessories and various attachments.

• Advanced dimming options: DALI, 0-10V, DMX and Wireless dimming, down to 0.1%.