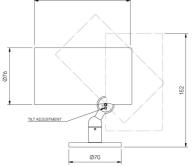

#### **Key Features**

• Sustainable Construction: Made from recycled aluminium with a long-lasting anodised and powdercoated finish. Specialist finishes available on request.

• Versatile Adjustment: 363° pan rotation and 130° tilt with a lockable spot.