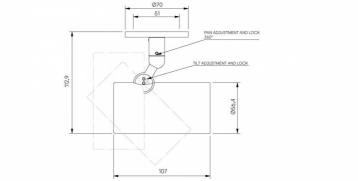

### **Key Features**

- · Sustainable construction: made from recycled aluminium with a long-lasting anodised and powdercoated finish. Specialist finishes available on request.
- Fixed optics can be easily swapped to Zoom, Wall Wash and additional framer attachments.
- Versatile adjustment: 363° pan rotation and 130° tilt with a lockable spot.
- High-performance lighting: up to 98 CRI LEDs with interchangeable optical systems.
- Customisable accessories: can house up to one lens accessory and various attachments.
- Advanced dimming options: DALI, 0-10V, DMX and Wireless dimming, down to 0.1%.