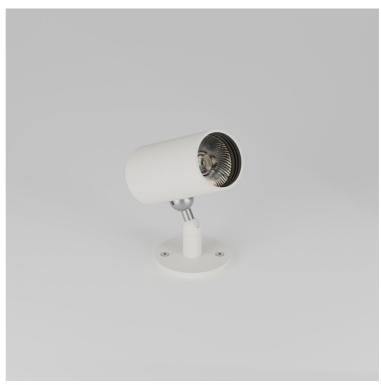

# ZTA.50.Surface STD-000179-0205

Modular high-performance, surface mounted spotlight system, for interior architectural applications such as Museums, Galleries, Retail and Workplace environments. Engineered for exceptional durability, maintainability, remanufacturability, and recyclability, this spotlight sets a new standard for sustainable design.

#### **Product Description**

ZTA.50.Surface is constructed from extruded and precision-machined recycled aluminium, the spotlight features an anodised and powder-coated finish for enhanced durability and aesthetics. Easily interchangeable between fixed optic, Wall Wash, Zoom and Framing projector options.

### **Key Features**

- · Sustainable construction: made from recycled aluminium with a long-lasting anodised and powdercoated finish. Specialist finishes available on request.
- Fixed optics can be easily swapped to Zoom, Wall Wash and additional framer attachments.
- Versatile adjustment: 363° pan rotation and 130° tilt with a lockable spot.
- High-performance lighting: up to 98 CRI LEDs with interchangeable optical systems.
- Customisable accessories: can house up to one lens accessory and various attachments.
- Advanced dimming options: DALI, 0-10V, DMX and Wireless dimming, down to 0.1%.