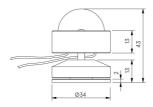

#### **Product Description**

The Niche is a small form factor interior rated, adjustable and lockable linear framing light.

Designed to produce a linear beam spread to illuminate window reveals and architectural details, the product is designed to be located in the centre of these details and is both adjustable and lockable with glare baffles.

Constructed from precisionmachined recycled aluminium, the product features an anodised and powder-coated finish for enhanced durability and aesthetics.

#### **Key Features**

- · Sustainable construction: made from recycled aluminium with a weather resistant long-lasting anodised and powder-coated finish. Specialist finishes available on request.
- Small form factor with high efficiency beam distribution to frame window or architectural details.
- · Adjustable and lockable system with glare control and custom mounting options available on request.
- Advanced dimming options: DALI, 0-10V, DMX and Wireless dimming, down to 0.1%.
- High-performance lighting: up to 97 CRI LEDs with interchangeable optical systems.