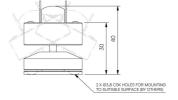

#### **Product Description**

The Niche is a small form factor interior rated, adjustable and lockable linear framing light.

Designed to produce a linear beam spread to illuminate window reveals and architectural details, the product is designed to be located in the centre of these details and is both adjustable and lockable with glare baffles.

Constructed from precisionmachined recycled aluminium, the product features an anodised and powder-coated finish for enhanced durability and aesthetics.

#### **Key Features**

- · Sustainable construction: made from recycled aluminium with a weather resistant long-lasting anodised and powder-coated finish. Specialist finishes available on request.
- Small form factor with high efficiency beam distribution to frame window or architectural details.
- · Adjustable and lockable system with glare control and custom mounting options available on request.
- Advanced dimming options: DALI, 0-10V, DMX and Wireless dimming, down to 0.1%.
- High-performance lighting: up to 97 CRI LEDs with interchangeable optical systems.