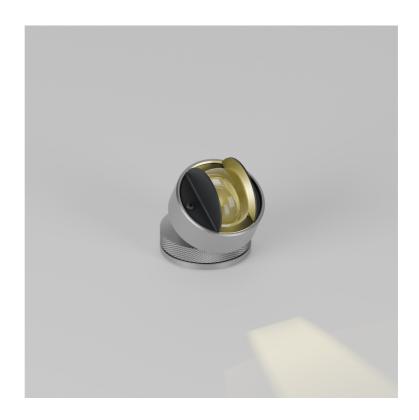

#### **Product Description**

The Niche is a small form factor interior rated, adjustable and lockable linear framing light.

Designed to produce a linear beam spread to illuminate window reveals and architectural details, the product is designed to be located in the centre of these details and is both adjustable and lockable with glare baffles.

Constructed from precisionmachined recycled aluminium, the product features an anodised and powder-coated finish for enhanced durability and aesthetics.

#### **Key Features**

- · Sustainable construction: made from recycled aluminium with a weather resistant long-lasting anodised and powder-coated finish. Specialist finishes available on request.
- Small form factor with high efficiency beam distribution to frame window or architectural details.
- · Adjustable and lockable system with glare control and custom mounting options available on request.
- Advanced dimming options: DALI, 0-10V, DMX and Wireless dimming, down to 0.1%.
- High-performance lighting: up to 97 CRI LEDs with interchangeable optical systems.