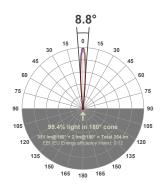

#### Beam angles

| Beam angle 50% | Field angle 10% | Cutoff angle 2,5% |  |  |  |  |  |
|----------------|-----------------|-------------------|--|--|--|--|--|
| 8.8°           | 16.9°           | 23.4°             |  |  |  |  |  |

### Beam intensities

| Peak intensity | Int. ratio in 120° cone | Int. ratio in 90° cone |  |  |  |  |
|----------------|-------------------------|------------------------|--|--|--|--|
| 10948 cd       | 99.7%                   | 99.5%                  |  |  |  |  |