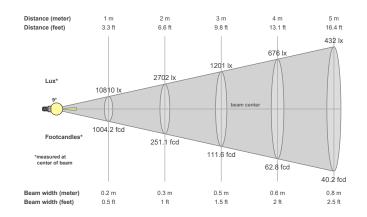

## Beam intensities from 1-20m

| Double interiorists in the first part of the fir |         |         |         |         |         |         |         |         |        |        |        |        |        |        |        |        |        |        |        |
|--------------------------------------------------------------------------------------------------------------------------------------------------------------------------------------------------------------------------------------------------------------------------------------------------------------------------------------------------------------------------------------------------------------------------------------------------------------------------------------------------------------------------------------------------------------------------------------------------------------------------------------------------------------------------------------------------------------------------------------------------------------------------------------------------------------------------------------------------------------------------------------------------------------------------------------------------------------------------------------------------------------------------------------------------------------------------------------------------------------------------------------------------------------------------------------------------------------------------------------------------------------------------------------------------------------------------------------------------------------------------------------------------------------------------------------------------------------------------------------------------------------------------------------------------------------------------------------------------------------------------------------------------------------------------------------------------------------------------------------------------------------------------------------------------------------------------------------------------------------------------------------------------------------------------------------------------------------------------------------------------------------------------------------------------------------------------------------------------------------------------------|---------|---------|---------|---------|---------|---------|---------|---------|--------|--------|--------|--------|--------|--------|--------|--------|--------|--------|--------|
| 1m                                                                                                                                                                                                                                                                                                                                                                                                                                                                                                                                                                                                                                                                                                                                                                                                                                                                                                                                                                                                                                                                                                                                                                                                                                                                                                                                                                                                                                                                                                                                                                                                                                                                                                                                                                                                                                                                                                                                                                                                                                                                                                                             | 2m      | 3m      | 4m      | 5m      | 6m      | 7m      | 8m      | 9m      | 10m    | 11m    | 12m    | 13m    | 14m    | 15m    | 16m    | 17m    | 18m    | 19m    | 20m    |
| 3.3ft                                                                                                                                                                                                                                                                                                                                                                                                                                                                                                                                                                                                                                                                                                                                                                                                                                                                                                                                                                                                                                                                                                                                                                                                                                                                                                                                                                                                                                                                                                                                                                                                                                                                                                                                                                                                                                                                                                                                                                                                                                                                                                                          | 6.6ft   | 9.8ft   | 13.1ft  | 16.4ft  | 19.7ft  | 23ft    | 26.2ft  | 29.5ft  | 32.8ft | 36.1ft | 39.4ft | 42.7ft | 45.9ft | 49.2ft | 52.5ft | 55.8ft | 59.1ft | 62.3ft | 65.6ft |
| 10810lx                                                                                                                                                                                                                                                                                                                                                                                                                                                                                                                                                                                                                                                                                                                                                                                                                                                                                                                                                                                                                                                                                                                                                                                                                                                                                                                                                                                                                                                                                                                                                                                                                                                                                                                                                                                                                                                                                                                                                                                                                                                                                                                        | 2702lx  | 1201lx  | 676lx   | 432lx   | 300lx   | 221lx   | 169lx   | 133lx   | 108lx  | 89lx   | 75lx   | 64lx   | 55lx   | 48lx   | 42lx   | 37lx   | 33lx   | 30lx   | 27lx   |
|                                                                                                                                                                                                                                                                                                                                                                                                                                                                                                                                                                                                                                                                                                                                                                                                                                                                                                                                                                                                                                                                                                                                                                                                                                                                                                                                                                                                                                                                                                                                                                                                                                                                                                                                                                                                                                                                                                                                                                                                                                                                                                                                | 251.1fc | 111.6fc | 62.8fcd | 40.2fcd | 27.9fcd | 20.5fcd | 15.7fcd | 12.4fcd | 10fcd  | 8.3fcd | 7fcd   | 5.9fcd | 5.1fcd | 4.5fcd | 3.9fcd | 3.5fcd | 3.1fcd | 2.8fcd | 2.5fcd |
| cd                                                                                                                                                                                                                                                                                                                                                                                                                                                                                                                                                                                                                                                                                                                                                                                                                                                                                                                                                                                                                                                                                                                                                                                                                                                                                                                                                                                                                                                                                                                                                                                                                                                                                                                                                                                                                                                                                                                                                                                                                                                                                                                             | d       | d       |         |         |         |         |         |         |        |        |        |        |        |        |        |        |        |        |        |