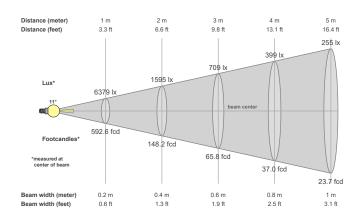

## Beam intensities from 1-20m

| -04     | Double interiorist of the first |         |        |         |         |         |        |        |        |        |        |        |        |        |        |        |        |        |        |
|---------|--------------------------------------------------------------------------------------------------------------------------------------------------------------------------------------------------------------------------------------------------------------------------------------------------------------------------------------------------------------------------------------------------------------------------------------------------------------------------------------------------------------------------------------------------------------------------------------------------------------------------------------------------------------------------------------------------------------------------------------------------------------------------------------------------------------------------------------------------------------------------------------------------------------------------------------------------------------------------------------------------------------------------------------------------------------------------------------------------------------------------------------------------------------------------------------------------------------------------------------------------------------------------------------------------------------------------------------------------------------------------------------------------------------------------------------------------------------------------------------------------------------------------------------------------------------------------------------------------------------------------------------------------------------------------------------------------------------------------------------------------------------------------------------------------------------------------------------------------------------------------------------------------------------------------------------------------------------------------------------------------------------------------------------------------------------------------------------------------------------------------------|---------|--------|---------|---------|---------|--------|--------|--------|--------|--------|--------|--------|--------|--------|--------|--------|--------|--------|
| 1m      | 2m                                                                                                                                                                                                                                                                                                                                                                                                                                                                                                                                                                                                                                                                                                                                                                                                                                                                                                                                                                                                                                                                                                                                                                                                                                                                                                                                                                                                                                                                                                                                                                                                                                                                                                                                                                                                                                                                                                                                                                                                                                                                                                                             | 3m      | 4m     | 5m      | 6m      | 7m      | 8m     | 9m     | 10m    | 11m    | 12m    | 13m    | 14m    | 15m    | 16m    | 17m    | 18m    | 19m    | 20m    |
| 3.3ft   | 6.6ft                                                                                                                                                                                                                                                                                                                                                                                                                                                                                                                                                                                                                                                                                                                                                                                                                                                                                                                                                                                                                                                                                                                                                                                                                                                                                                                                                                                                                                                                                                                                                                                                                                                                                                                                                                                                                                                                                                                                                                                                                                                                                                                          | 9.8ft   | 13.1ft | 16.4ft  | 19.7ft  | 23ft    | 26.2ft | 29.5ft | 32.8ft | 36.1ft | 39.4ft | 42.7ft | 45.9ft | 49.2ft | 52.5ft | 55.8ft | 59.1ft | 62.3ft | 65.6ft |
| 6379lx  | 1595lx                                                                                                                                                                                                                                                                                                                                                                                                                                                                                                                                                                                                                                                                                                                                                                                                                                                                                                                                                                                                                                                                                                                                                                                                                                                                                                                                                                                                                                                                                                                                                                                                                                                                                                                                                                                                                                                                                                                                                                                                                                                                                                                         | 709lx   | 399lx  | 255lx   | 177lx   | 130lx   | 100lx  | 79lx   | 64lx   | 53lx   | 44lx   | 38lx   | 33lx   | 28lx   | 25lx   | 22lx   | 20lx   | 18lx   | 16lx   |
| 592.6fc |                                                                                                                                                                                                                                                                                                                                                                                                                                                                                                                                                                                                                                                                                                                                                                                                                                                                                                                                                                                                                                                                                                                                                                                                                                                                                                                                                                                                                                                                                                                                                                                                                                                                                                                                                                                                                                                                                                                                                                                                                                                                                                                                | 65.8fcd | 37fcd  | 23.7fcd | 16.5fcd | 12.1fcd | 9.3fcd | 7.3fcd | 5.9fcd | 4.9fcd | 4.1fcd | 3.5fcd | 3fcd   | 2.6fcd | 2.3fcd | 2.1fcd | 1.8fcd | 1.6fcd | 1.5fcd |
| u       | l a                                                                                                                                                                                                                                                                                                                                                                                                                                                                                                                                                                                                                                                                                                                                                                                                                                                                                                                                                                                                                                                                                                                                                                                                                                                                                                                                                                                                                                                                                                                                                                                                                                                                                                                                                                                                                                                                                                                                                                                                                                                                                                                            |         |        |         |         |         |        |        |        |        |        |        |        |        |        |        |        |        |        |