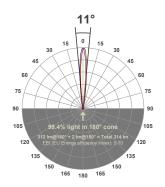

#### Beam details

### Beam angles

| Beam angle 50% | Field angle 10% | Cutoff angle 2,5% |  |  |  |  |
|----------------|-----------------|-------------------|--|--|--|--|
| 11°            | 20.8°           | 27.9°             |  |  |  |  |

## Beam intensities

| Peak intensity | Int. ratio in 120° cone | Int. ratio in 90° cone |  |  |  |  |
|----------------|-------------------------|------------------------|--|--|--|--|
| 6497 cd        | 99.7%                   | 99.4%                  |  |  |  |  |