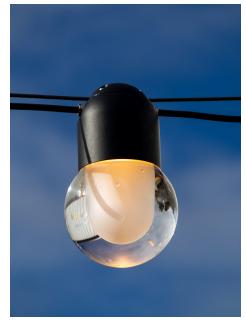

## 'Mini G-Cat'

Materials: Aluminium, acrylic

Light source: Luminus CXM-6-24-90-9-AC40-F5-2

Colour temp: 2400K

CRI: 90 Ra

Output: 724lm initial at 700mA (6W, 8.4V)

Dimming: DALI, DMX, Mains or 0-10V depending on requirements

Finish: Metal work: Matt Black powder coat paint

Acrylic globe: polished outer, frosted inner

Supply: Remote constant current driver

Weight: 0.8kg

Description: Ø66mm x 75,5mm machined aluminium housing with integrated

rear cap and clamp system, suitable for 5-6mm catenary cable. Ø90mm Acrylic globe with Ø35 integral bore. Includes 2x M8 Nickel plated glands for 4-Core Black Rubber NTQ cable.

Certified

STOANE LIGHTING