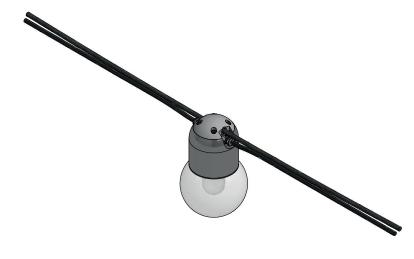

rear cap and clamp system, suitable for 5-6mm catenary cable. Ø90mm Acrylic globe with Ø35 integral bore. Includes 2x M8 Nickel plated glands for 4-Core Black Rubber NTQ cable.

Certified

STOANE LIGHTING