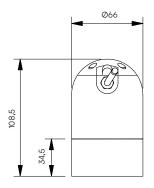

Finish: Metal work: Matt Black powder coat paint

Acrylic globe: polished outer, frosted inner

Supply: Remote constant current driver

Weight: 0.8kg

Description: Ø66mm x 75,5mm machined aluminium housing with integrated

rear cap and clamp system, suitable for 5-6mm catenary cable. Ø90mm Acrylic globe with Ø35 integral bore. Includes 2x M8 Nickel plated glands for 4-Core Black Rubber NTQ cable.

Certified

STOANE LIGHTING