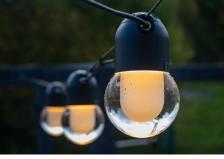

## 'Mini G-Cat'

Materials: Aluminium, acrylic

Light source: Luminus CXM-6-24-90-9-AC40-F5-2

Colour temp: 2400K

CRI: 90 Ra

Output: 724lm initial at 700mA (6W, 8.4V)

Dimming: DALI, DMX, Mains or 0-10V depending on requirements

Finish: Metal work: Matt Black powder coat paint

Acrylic globe: polished outer, frosted inner

Supply: Remote constant current driver

Weight: 0.8kg

Description: Ø66mm x 75,5mm machined aluminium housing with integrated

rear cap and clamp system, suitable for 5-6mm catenary cable. Ø90mm Acrylic globe with Ø35 integral bore. Includes 2x M8 Nickel plated glands for 4-Core Black Rubber NTQ cable.

Certified

STOANE LIGHTING