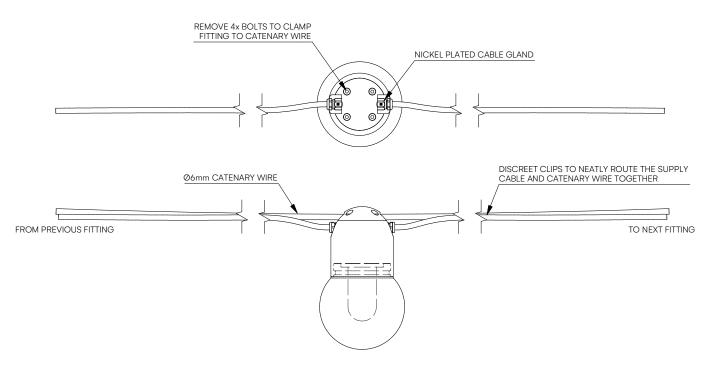

rear cap and clamp system, suitable for 5-6mm catenary cable. Ø90mm Acrylic globe with Ø35 integral bore. Includes 2x M8 Nickel plated glands for 4-Core Black Rubber NTQ cable.

Certified

STOANE LIGHTING