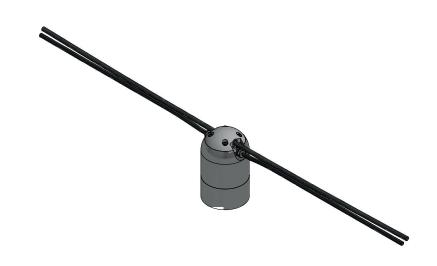

rear cap and clamp system, suitable for 5-6mm catenary cable. Ø90mm Acrylic globe with Ø35 integral bore. Includes 2x M8 Nickel plated glands for 4-Core Black Rubber NTQ cable.

Certified

STOANE LIGHTING