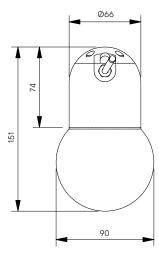

Finish: Metal work: Matt Black powder coat paint

Acrylic globe: polished outer, frosted inner

Supply: Remote constant current driver

Weight: 0.8kg

Description: Ø66mm x 75,5mm machined aluminium housing with integrated

rear cap and clamp system, suitable for 5-6mm catenary cable. Ø90mm Acrylic globe with Ø35 integral bore. Includes 2x M8 Nickel plated glands for 4-Core Black Rubber NTQ cable.

Certified

STOANE LIGHTING