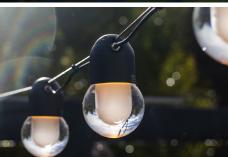

## 'Mini G-Cat'

Materials: Aluminium, acrylic

Light source: Luminus CXM-6-24-90-9-AC40-F5-2

Colour temp: 2400K

CRI: 90 Ra

Output: 724lm initial at 700mA (6W, 8.4V)

Dimming: DALI, DMX, Mains or 0-10V depending on requirements

Finish: Metal work: Matt Black powder coat paint

Acrylic globe: polished outer, frosted inner

Supply: Remote constant current driver

Weight: 0.8kg

Description: Ø66mm x 75,5mm machined aluminium housing with integrated

rear cap and clamp system, suitable for 5-6mm catenary cable. Ø90mm Acrylic globe with Ø35 integral bore. Includes 2x M8 Nickel plated glands for 4-Core Black Rubber NTQ cable.

Certified

STOANE LIGHTING